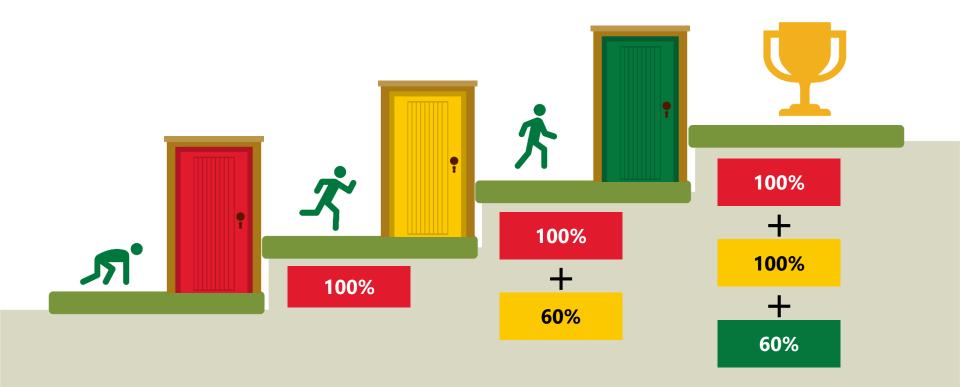

## WHAT IS THE COMPLIANCE LEVEL OF NON-CERTIFIED SHARE OF PALM OIL PRODUCTION?

WHAT IS THE REMAINING GAP TO REACH 100%?

100%

**75%** 

50%

**25%** 

2. APPROACH: DIGITAL SOLUTIONS