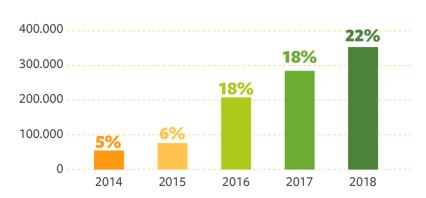

# Overall amount of certified volume as % of total production

(Tonnes and share of total production)

Sources: Own compilation, based on company data and estimations.