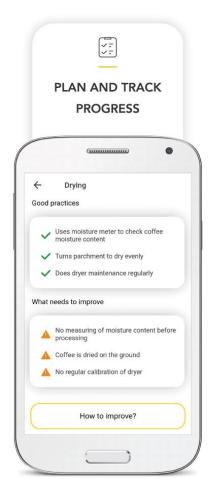

#### **DELIVERABLES SO FAR:**

- Geo-referenced sustainability index per farm
- Consolidated reports on sustainability compliance
- Groups segmented according to sustainability gaps
- Targeted trainings according to prioritized actions
- Progress reports on adoption of practices
- Impact measurement of trainings and investment