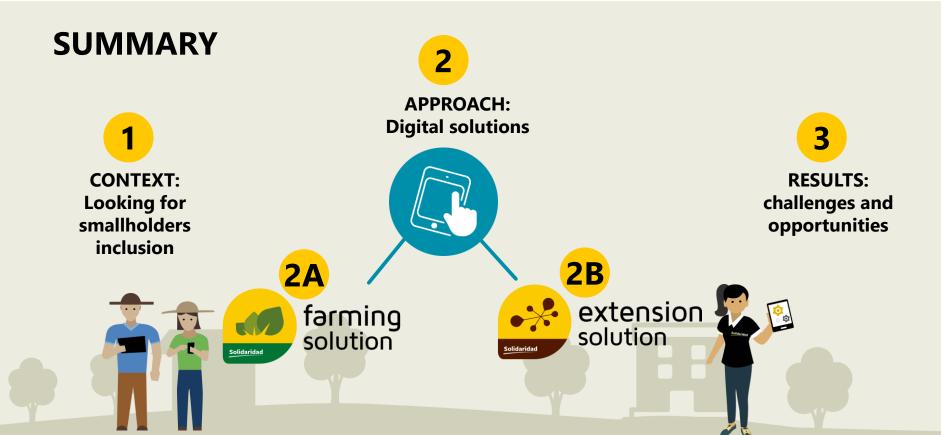

## WHAT IS THE COMPLIANCE LEVEL OF NON-CERTIFIED SHARE OF PALM OIL PRODUCTION?

WHAT IS THE REMAINING GAP TO REACH 100%?

100%

**75%** 

50%

**25%** 

2. APPROACH: DIGITAL SOLUTIONS