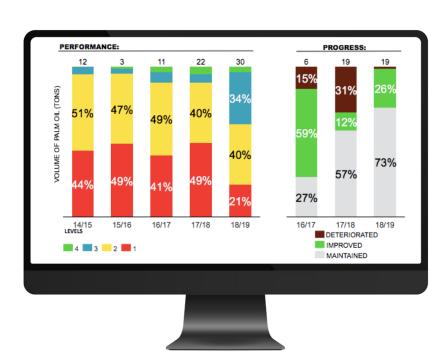

#### **DELIVERABLES SO FAR:**

- Geo-referenced sustainability index per farm
- Consolidated reports on sustainability compliance
- Groups segmented according to sustainability gaps
- Targeted trainings according to prioritized actions
- Progress reports on adoption of practices
- Impact measurement of trainings and investment