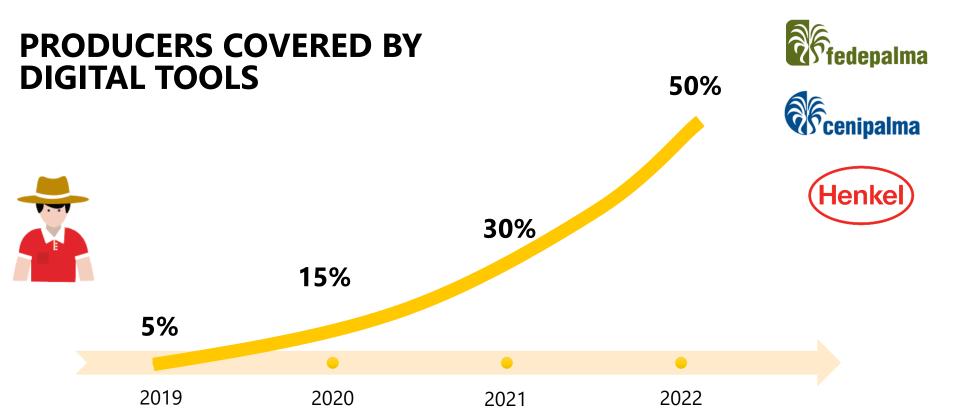

### 1. CONTEXT: "DIGITAL" CONDITIONS IMPROVING

- Increasing number of producers have smartphones (48% Colombia)
- Access to internet is available at cooperative/mill level
- Compatibility of digital apps is improving
- Digital content for smallholders is expanding (i.e. Sustainability College)