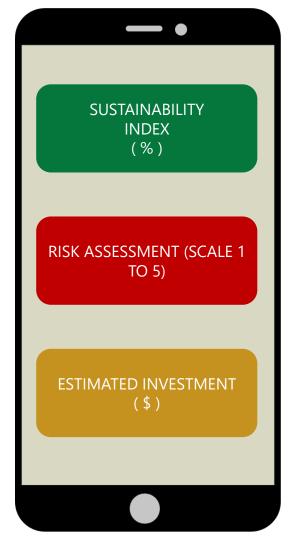

#### **DELIVERABLES SO FAR:**

- Geo-referenced sustainability index per farm
- Consolidated reports on sustainability compliance
- Groups segmented according to sustainability gaps
- Targeted trainings according to prioritized actions
- Progress reports on adoption of practices
- Impact measurement of trainings and investment